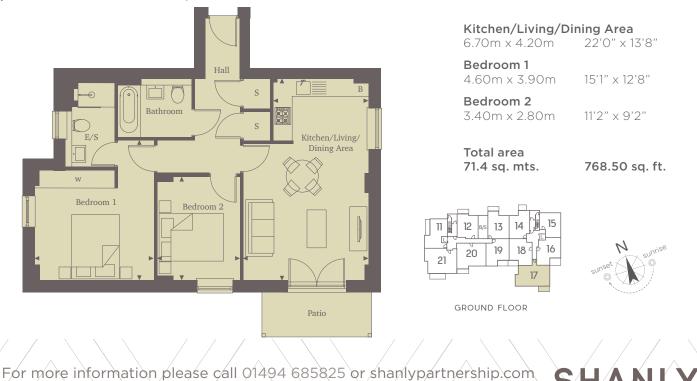

## APARTMENT 17 TWO BEDROOM

Discover open-plan living in this modern, two-bedroom, ground floor apartment. Enter via the hallway, benefitting from ample storage space and leading into the kitchen/living/dining area. This bright and welcoming room enjoys a sleek kitchen with high-specification, integrated appliances and a delightful patio accessed by French doors.

Bedroom one is a spacious double, enjoying the luxury of an en-suite shower room and a large fitted wardrobe. Bedroom two also benefits from being a comfortable double, with a family bathroom located just across the hall. Your new home at Lightfield offers all the benefits of a lush green suburb, while being just 30 minutes from the Capital.

◆ Point from which maximum dimensions are measured. Dimensions are intended for guidance only and may vary by plus or minus 7.6cm/3<sup>3</sup>. The plots indicate general ayout only which may vary from other plots. Kitchen and bathroom layouts indicative only.

W denotes wardrobe. S denotes storage. E/S denotes en-suite. L denotes lift/B Boiler. Please contact sales consultant for more information,