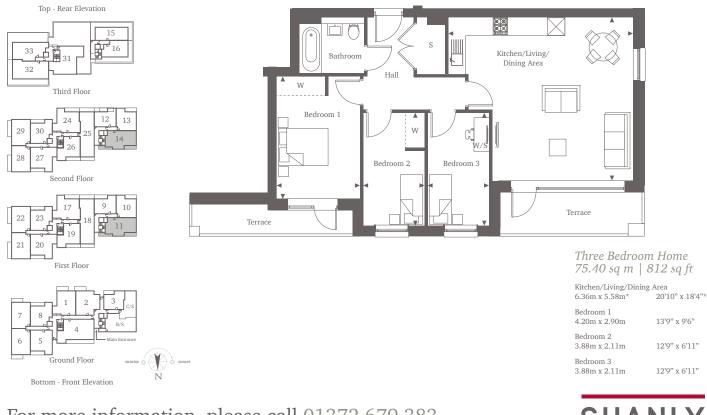

## Apartments 11 & 14 First & Second Floors

Elevate your lifestyle with this impressive three-bedroom apartment, perfectly positioned on the northwest corner of the building. The expansive kitchen and living area provide a remarkable space for entertaining, with a large window and doorway leading to the terrace, seamlessly blending indoor and outdoor living. Two of the three bedrooms are adorned with built-in wardrobes, while the first bedroom enjoys the added luxury of a separate private terrace. As you enter the apartment, the hallway reveals a spacious bathroom and a generously sized storage space.

## For more information, please call 01372 679 383 shanlyhomes.com

A Point from which maximum dimensions are measured. \* Denotes (max) dimension. Dimensions are intended for guidance only and may vary by plus or minus 7.6cm/3". The plots indicate general layout only which may vary from other plots. Kitchen
and bathroom layouts indicative only. S denotes storage. W denotes wardrobe. E/S denotes en-suite. W/S denotes work station. B/S denotes bin store. C/S denotes cycle store. Please contact a sales consultant for more information.