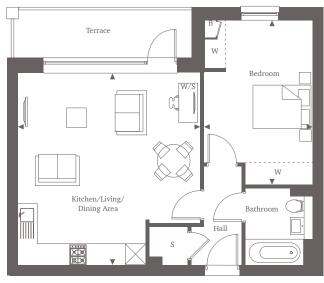

## First & Second Floors

Welcome to a spacious one-bedroom apartment where comfort and elegance converge. The large open plan kitchen and living area are bathed in natural light streaming through a lengthy window, offering a serene atmosphere. Step through the doorway onto the south facing terrace, extending your living space outdoors. The double bedroom is adorned with two built-in wardrobes and a south facing window, ensuring ample storage and natural light. The hallway houses a substantial bathroom and a tucked-away storage space, conveniently located near the entrance.

One Bedroom Home 53.90 sq m | 580 sq ft

Kitchen/Living/Dining Area
5.66m x 5.39m\* 18'7" x 17'8"\*

Bedroom

4.87m x 3.17m\* 16'0" x 10'5"\*

For more information, please call 01372 679 383 shanlyhomes.com