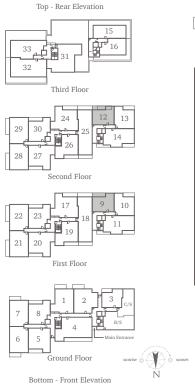

## Apartments 9 & 12

## First & Second Floors

Welcome to a spacious one-bedroom apartment where comfort and elegance converge. The large open plan kitchen and living area are bathed in natural light streaming through a lengthy window, offering a serene atmosphere. Step through the doorway onto the south facing terrace, extending your living space outdoors. The double bedroom is adorned with two built-in wardrobes and a south facing window, ensuring ample storage and natural light. The hallway houses a substantial bathroom and a tucked-away storage space, conveniently located near the entrance.