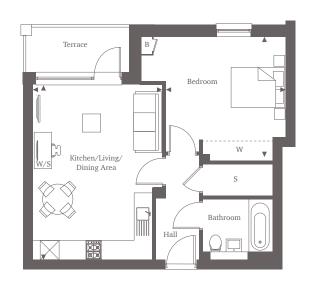

## Apartment 3

## Ground Floor

Step into this ground floor apartment and experience the remarkable combination of spaciousness and style. The open plan kitchen and living area seamlessly integrate, providing a generous space for culinary endeavours and relaxation. The well-appointed bedroom boasts a built-in wardrobe and ample room for a double bed. Adjacent to the entrance, the expansive bathroom awaits, complemented by convenient storage space located nearby.

One Bedroom Home 51.80 sq m | 558 sq ft

Kitchen/Living/Dining Area
5 66m v 4.19m\* 18'7" x 13'9"\*

15'4" x 13'3"\*

Bedroom

4.68m x 4.05m\*

For more information, please call 01372 679 383 shanlyhomes.com