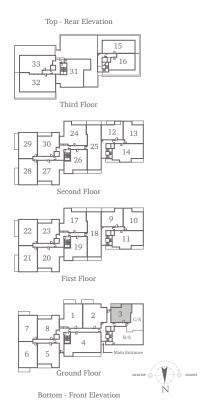

## Oaklands Park

Oaklands Park Littleworth Road | Esher | Surrey | KT10 9PN





This site plan is a guide for illustrative purposes only. Landscaping shown is indicative only.

## Apartment 3

## Ground Floor

Step into this ground floor apartment and experience the remarkable combination of spaciousness and style. The open plan kitchen and living area seamlessly integrate, providing a generous space for culinary endeavours and relaxation. The well-appointed bedroom boasts a built-in wardrobe and ample room for a double bed. Adjacent to the entrance, the expansive bathroom awaits, complemented by convenient storage space located nearby.





One Bedroom Home 51.80 sq m | 558 sq ft

Kitchen/Living/Dining Area
5 66m v 4.19m\* 18'7" x 13'9"\*

15'4" x 13'3"\*

Bedroom

4.68m x 4.05m\*

For more information, please call 01372 679 383 shanlyhomes.com